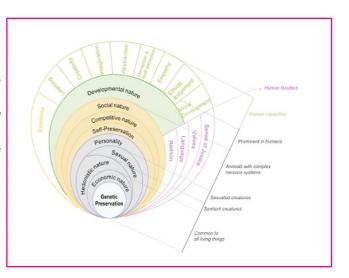

#### TRANSFORMATION OF GENETIC CENTER AND PERSONALITY:

In a living being the impact is occurring in a Genetic Centre according to the activities around it and because of every impact is a character, the Genetic Centre is characterized accordingly. The fluctuations caused, by the five transformations of touch, sound, light, taste and smell and also the expenditure of the bio-magnetic energy, are shrunken in its wave form, reach the Genetic Centre and characterize it. Every mental wave affects Genetic Centre in two ways. First, a thought creates an imprint of characterized magnetism. According to its associated motive or attitude, it has an appropriate result in one's life force (astral body) and cells of the physical body, characterizing them accordingly. If an action or thought is directed outside of oneself, one's bio-magnetic wave becomes one with the object of thought, accordingly effects a change in it and Genetic Centre is characterized by the effect of the thought. So every mental wave affects one's Genetic center upon its origination and by being characterized by its object. Each such characterization is registered and stored, to be released in time according to the environment and opportunity. Because of the Genetic Centre formed in minute living being is a magnetic field, all experiences shrink in wave form and becomes quality in Genetic Centre even when the living being changes into any shapes. At present, every living being lives by getting thousands of physical modifications from a minute living being. The Genetic Centre gets respective modification in its form in accordance with living being and finally reached specialized human form. The characters of all living beings in the world will be in the Genetic Centre of a man. A special state reached by magnetic force is called as frequency when it functions. When mental frequency of human mind is changing, the characters of any living being in the Genetic Centre may express. Because of quality of human life is differing from other living creatures, the characters of all living beings cannot manifest. When the environment is relevant to the human mind, the characters and thoughts of few creatures will express as actions.

#### **INTER CONNECTIVITY OF GENETIC CENTERS:**

The inner core of the Genetic Centers is Magnetic field. There is no shape and boundary for this magnetic domain since it is inner core of all wave functions in the universe. As the human Genetic Centre includes the centre of life force particles, it is thereby linked with the centers of all particles and the centers of the Earth and all celestial bodies. Even though the Genetic Centre is at the centre of living being, it is functioning in contact with entire universe through universal magnetism pervaded in entire universe. So, the contents in mind or the Genetic Centre of a man will reflect in all living beings. Because of these living beings involve in personal activities, they are not able to feel these subtler contents.